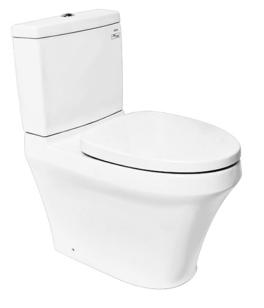

#### CLOSE COUPLED TOILET

### CST945DNV (DISCONTINUED)

# Features

- Unique sculpted design, high profile Close
  Coupled Toilet
- CEFIONTECT Technology: super smooth, ion barrier glazing for a clean toilet bowl
- WATER SAVING
- Dual Flush System
- Softclosing seat & cover