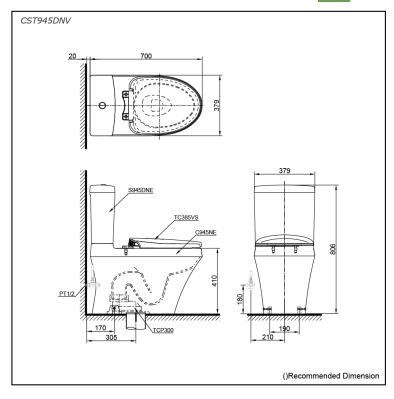

### CST945DNV (DISCONTINUED)

# **S**pecifications

| Flush system:   | Siphon            |
|-----------------|-------------------|
| Water Use:      | 4.8L / 3L         |
| Rough-in:       | 305 mm            |
| Bowl Shape:     | Elongated         |
| Water Pressure: | 0.05MPa~0.70MPa   |
| Size:           | 379Wx700Dx806H mm |
| 0.201           | 0.0.000           |

# Parts description

Fittings, Tank and Seat & Cover is included

- C945NE
  Elongated Closet Bowl
- S945DNE
- Tank & Lid w/ Tank Trim
- TC385VS Soft Close Seat & Cover -PP

Golors

White (CEFIONTECT)