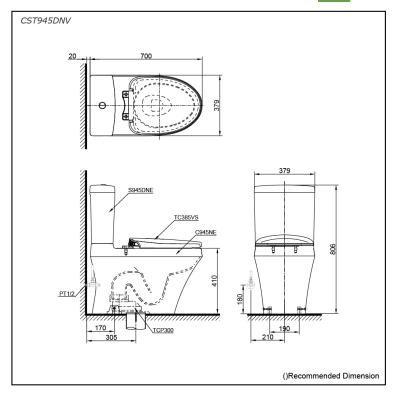

### CST945DNV (DISCONTINUED)

# **S**pecifications

| Flush system:   | Siphon            |
|-----------------|-------------------|
| Water Use:      | 4.8L / 3L         |
| Rough-in:       | 305 mm            |
| Bowl Shape:     | Elongated         |
| Water Pressure: | 0.05MPa~0.70MPa   |
| Size:           | 379Wx700Dx806H mm |
|                 |                   |

# Parts description

Fittings, Tank and Seat & Cover is included

- C945NE
  Elongated Closet Bowl
- S945DNE
- Tank & Lid w/ Tank Trim
- TC385VS Soft Close Seat & Cover -PP

Golors

White (CEFIONTECT)