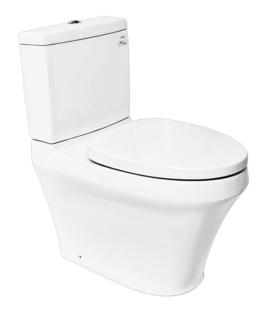

# CST945DNV (DISCONTINUED)

#### **CLOSE COUPLED TOILET**

### **B**eatures

- Unique sculpted design, high profile Close Coupled Toilet
- CEFIONTECT Technology: super smooth, ion barrier glazing for a clean toilet bowl
- WATER SAVING
- Dual Flush System
- Softclosing seat & cover

## Parts description

Fittings, Tank and Seat & Cover is included

- C945NE
   Elongated Closet Bowl
- S945DNE Tank & Lid w/ Tank Trim
- TC385VS Soft Close Seat & Cover -PP

White (CEFIONTECT)