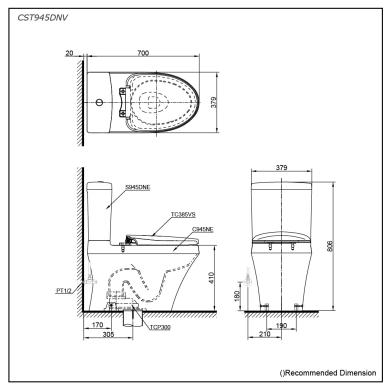

# CST945DNV (DISCONTINUED)

# **S**pecifications

Flush system: Siphon
Water Use: 4.8L / 3L
Rough-in: 305 mm
Bowl Shape: Elongated

Water Pressure: 0.05MPa~0.70MPa Size: 379Wx700Dx806H mm

## Parts description

Fittings, Tank and Seat & Cover is included

- C945NE
   Elongated Closet Bowl
- S945DNE Tank & Lid w/ Tank Trim
- TC385VS Soft Close Seat & Cover -PP

White (CEFIONTECT)