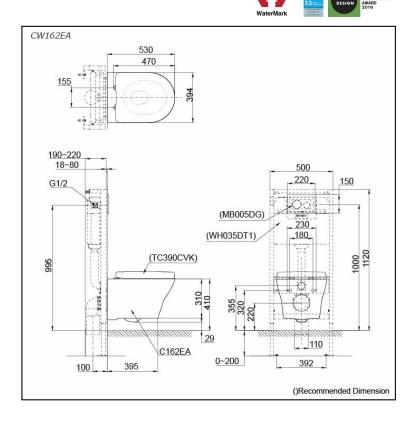

# **S**pecifications

Flush system: TORNADO FLUSH

Water Use: 4.5L / 3L

Rough-in: H=220 mm (P-Trap)

Bowl Shape: D-Shape

Water Pressure: 0.05MPa~0.75MPa

Size: 394W x 530D x 339H mm

#### **Optional Parts**

- TC390CVK Soft Close Seat & Cover (Urea Resin)
- WH035DT1 Concealed Cistern w/ Frame
- MB005DG Flush Panel

White (CEFIONTECT)