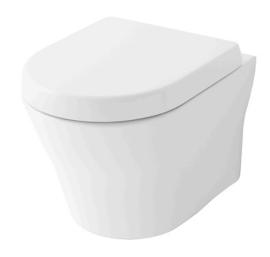

### WALL HUNG TOILET

## 🖪 eatures

- Wall Hung Type, easy cleaning
- TORNADO FLUSH for powerful flushing effect with less amount of water
- CEFIONTECT prevent debris on toilet surface
- RIMLESS DESIGN bowl ensures easy cleaning and ultimate hygiene
- WATER SAVING

## Parts description

Seat & Cover is not included.

CW162EA
 D-Shape Wall Hung Toilet