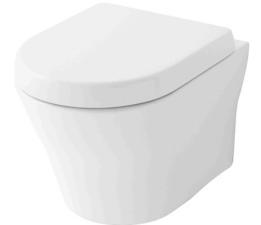

#### CW162Y (DISCONTINUED)

# **F**eatures

- Wall Hung Type, easy cleaning
- TORNADO FLUSH for powerful flushing effect with less amount of water
- CEFIONTECT prevent debris on toilet surface
- RIMLESS DESIGN bowl ensures easy cleaning and ultimate hygiene
- WATER SAVING

White (CEFIONTECT)