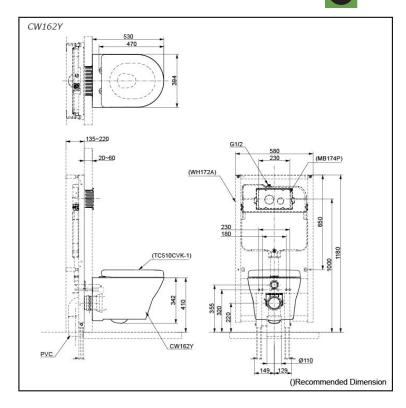

#### CW162Y (DISCONTINUED)

### **S**pecifications

| Flush system:   | TORNADO FLUSH     |
|-----------------|-------------------|
| Water Use:      | 4.5L / 3L         |
| Rough-in:       | H=220 mm          |
| Bowl Shape:     | D-Shape           |
| Water Pressure: | 0.05MPa~0.75MPa   |
| Size:           | 394Wx530Dx342H mm |
|                 |                   |

### Parts description

Seat & Cover is not included.

- CW162Y
- D-Shape Wall Hung Closet Bowl (for Concealed Cistern) (P-Trap) (Rough-in H=220)

#### **Optional Parts**

- WH172A Concealed Cistern w/ Frame
- WH142A Concealed Cistern w/ Frame (Low Type)
- TC510CVK-1 Soft Close Seat & Cover (Urea Resin)
- TC513A
  Soft Close Seat & Cover (III)
- Soft Close Seat & Cover (Urea Resin) MB174P
- MB174P
  Flush Panel