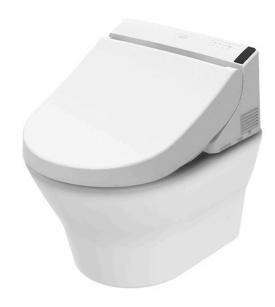

#### WALL HUNG TOILET

## eatures

- Wall Hung Type, easy cleaning
- TORNADO FLUSH for powerful flushing effect with less amount of water
- CEFIONTECT prevent debris on toilet surface
- RIMLESS DESIGN bowl ensures easy cleaning and ultimate hygiene
- WATER SAVING

## olors

White (CEFIONTECT)