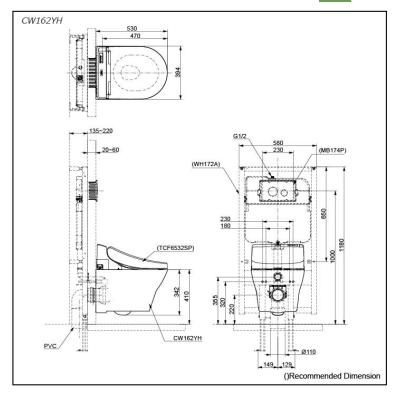

# pecifications

TORNADO FLUSH Flush system:

Water Use: 4.5L / 3L Rough-in: H=220 mm Bowl Shape: D-Shape

Water Pressure: 0.05MPa~0.75MPa 394Wx530Dx342H mm

# Parts description

Seat & Cover is not included.

**CW162YH (For WASHLET Unit)** D-Shape Wall Hung Closet Bowl (for Concealed Cistern) (P-Trap) (Rough-in H=220)

#### **Optional Parts**

- WH172A Concealed Cistern w/ Frame
- Concealed Cistern w/ Frame (Low Type)
- TCF6532SP WASHLET Unit
- MB174P Flush Panel