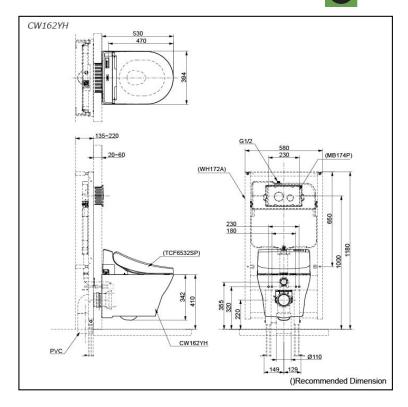

## **CW162YH** (DISCONTINUED)

## **S**pecifications

| Flush system:   | TORNADO FLUSH     |
|-----------------|-------------------|
| Water Use:      | 4.5L / 3L         |
| Rough-in:       | H=220 mm          |
| Bowl Shape:     | D-Shape           |
| Water Pressure: | 0.05MPa~0.75MPa   |
| Size:           | 394Wx530Dx342H mm |
|                 |                   |

## Parts description

Seat & Cover is not included.

CW162YH (For WASHLET Unit)
 D-Shape Wall Hung Closet Bowl (for
 Concealed Cistern) (P-Trap)
 (Rough-in H=220)

#### **Optional Parts**

- WH172A Concealed Cistern w/ Frame
- WH142A Concealed Cistern w/ Frame (Low Type)
- TCF6532SP
  WASHLET Unit
- MB174P Flush Panel

White (CEFIONTECT)