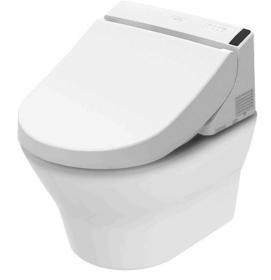

## **CW162YH** (DISCONTINUED)

# **F**eatures

- Wall Hung Type, easy cleaning
- TORNADO FLUSH for powerful flushing effect with less amount of water
- CEFIONTECT prevent debris on toilet surface
- RIMLESS DESIGN bowl ensures easy cleaning and ultimate hygiene
- WATER SAVING

## Parts description

Seat & Cover is not included.

CW162YH (For WASHLET Unit)
 D-Shape Wall Hung Closet Bowl (for
 Concealed Cistern) (P-Trap)
 (Rough-in H=220)