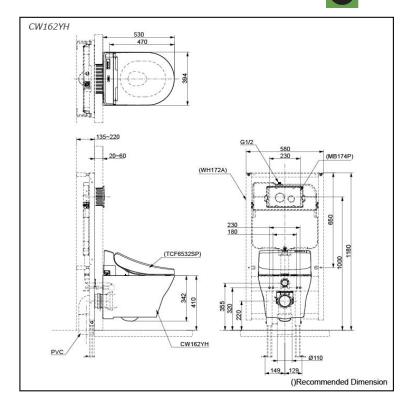

### **CW162YH** (DISCONTINUED)

# pecifications

TORNADO FLUSH Flush system:

Water Use: 4.5L / 3L Rough-in: H=220 mm Bowl Shape: D-Shape

Water Pressure: 0.05MPa~0.75MPa 394Wx530Dx342H mm

## Parts description

Seat & Cover is not included.

**CW162YH (For WASHLET Unit)** D-Shape Wall Hung Closet Bowl (for Concealed Cistern) (P-Trap) (Rough-in H=220)

#### **Optional Parts**

- WH172A Concealed Cistern w/ Frame
- Concealed Cistern w/ Frame (Low Type)
- TCF6532SP WASHLET Unit
- MB174P Flush Panel

White (CEFIONTECT)