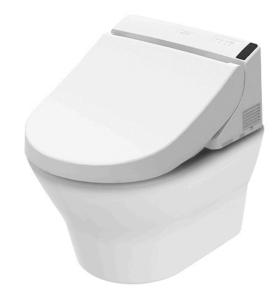

#### WALL HUNG TOILET

## eatures

- Wall Hung Type, easy cleaning
- TORNADO FLUSH for powerful flushing effect with less amount of water
- CEFIONTECT prevent debris on toilet surface
- RIMLESS DESIGN bowl ensures easy cleaning and ultimate hygiene
- WATER SAVING

## Parts description

Seat & Cover is not included.

**CW162YH (For WASHLET Unit)** D-Shape Wall Hung Closet Bowl (for Concealed Cistern) (P-Trap) (Rough-in H=220)