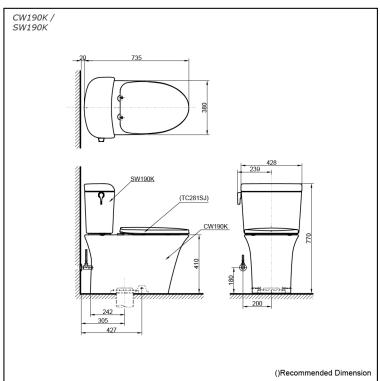

### CW190K / SW190K (DISCONTINUED)

# **S**pecifications

Flush system: TORNADO FLUSH

Water Use: 4.8L / 3L
Rough-in: 305 mm
Bowl Shape: Elongated

Water Pressure: 0.05MPa~0.75MPa Size: 428Wx735Dx770H mm

# Parts description

Fittings & Tank are included (w/o Stop Valve & Flexible Hose)

- CW190K
   Elongated Close Coupled Toilet (S-Trap) (Rough-in 305)
- SW190K Tank & Lid w/ Tank Trim

#### Optional Parts

 TC281SJ Soft Close Seat & Cover (Urea Resin)

White