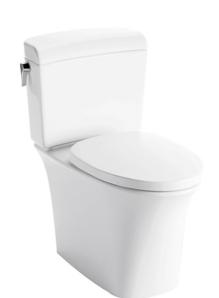

#### WILLOW CLOSE COUPLED TOILET

## **(2)** eatures

- Stylish design for Willow Suite
- TORNADO FLUSH for powerful flushing effect with less amount of water
- Dual Flush System
- WATER SAVING
- RIMLESS DESIGN bowl ensures easy cleaning and ultimate hygiene