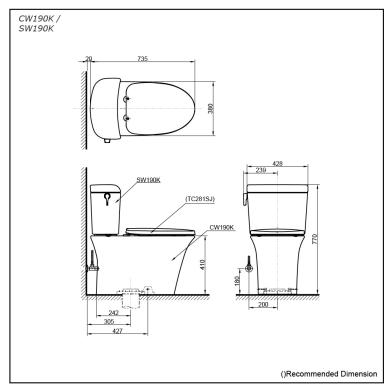

## **CW190K / SW190K** (DISCONTINUED)

# **S**pecifications

|   | Flush system:   | TORNADO FLUSH     |
|---|-----------------|-------------------|
|   | Water Use:      | 4.8L / 3L         |
|   | Rough-in:       | 305 mm            |
|   | Bowl Shape:     | Elongated         |
|   | Water Pressure: | 0.05MPa~0.75MPa   |
|   | Size:           | 428Wx735Dx770H mm |
| _ |                 |                   |

# Parts description

Fittings & Tank are included (w/o Stop Valve & Flexible Hose)

- CW190K Elongated Close Coupled Toilet (S-Trap) (Rough-in 305)
- SW190K Tank & Lid w/ Tank Trim •

**Optional Parts** 

0

TC281SJ Soft Close Seat & Cover (Urea Resin)