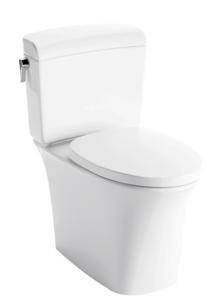

#### WILLOW CLOSE COUPLED TOILET

## **(2)** eatures

- Stylish design for Willow Suite
- TORNADO FLUSH for powerful flushing effect with less amount of water
- Dual Flush System
- WATER SAVING
- RIMLESS DESIGN bowl ensures easy cleaning and ultimate hygiene