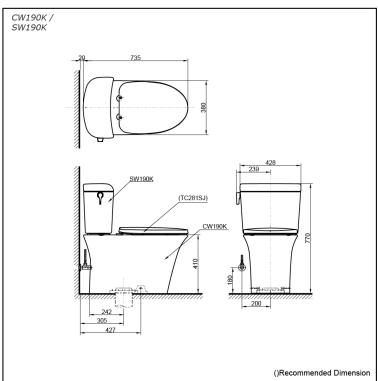

## CW190K / SW190K (DISCONTINUED)

# **S**pecifications

Flush system: TORNADO FLUSH

Water Use: 4.8L / 3L
Rough-in: 305 mm
Bowl Shape: Elongated

Water Pressure: 0.05MPa~0.75MPa Size: 428Wx735Dx770H mm

# Parts description

Fittings & Tank are included (w/o Stop Valve & Flexible Hose)

- CW190K
- Elongated Close Coupled Toilet (S-Trap) (Rough-in 305)
- SW190K
   Tank & Lid w/ Tank Trim