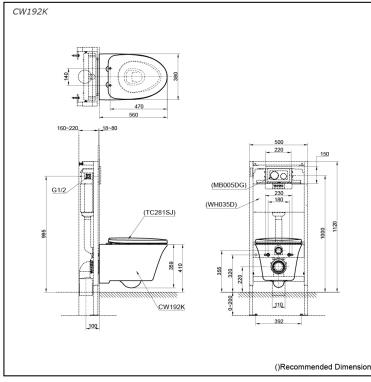

## CW192K (DISCONTINUED)

## **S**pecifications

| Flush system:   | Wash Down         |
|-----------------|-------------------|
| Water Use:      | 4.8L / 3L         |
| Rough-in:       | H=220 mm          |
| Bowl Shape:     | Elongated         |
| Water Pressure: | 0.05MPa~0.75MPa   |
| Size:           | 380Wx560Dx359H mm |

#### Parts description

Seat & Cover is not included.

• CW192K Elongated Wall Hung Closet Bowl (P-Trap) (Rough-in 220)

#### Optional Parts

- TC281SJ
- Seat & Cover (PP)
- WH035D Concealed Cistern w/Frame
  - MB005DC
- MB005DG Flush Panel

Golors

White, White (CEFIONTECT)