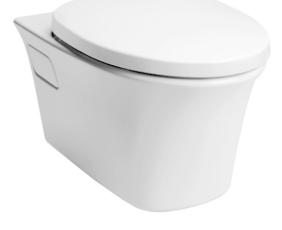

## TOILETS

WILLOW WALL HUNG TOILET

## CW192K (DISCONTINUED)

# **F**eatures

- Stylish design for Willow Suite
- Wall hung type, easy cleaning
- Dual Flush System
- WATER SAVING