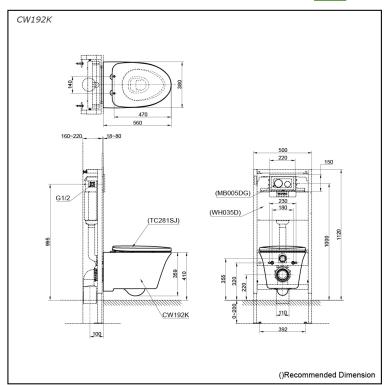

## CW192K (DISCONTINUED)

## **S**pecifications

Flush system: Wash Down
Water Use: 4.8L / 3L
Rough-in: H=220 mm
Bowl Shape: Elongated

Water Pressure: 0.05MPa~0.75MPa Size: 380Wx560Dx359H mm

# Parts description

Seat & Cover is not included.

CW192K
 Elongated Wall Hung Closet Bowl (P-Trap) (Rough-in 220)

#### **Optional Parts**

- TC281SJ Seat & Cover (PP)
- WH035D Concealed Cistern w/Frame
- MB005DG Flush Panel