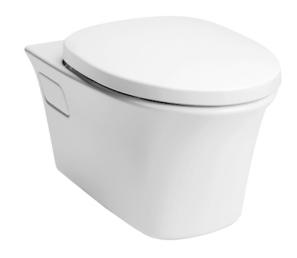

#### WILLOW WALL HUNG TOILET

## **(2)** eatures

- Stylish design for Willow Suite
- Wall hung type, easy cleaning
- Dual Flush System
- WATER SAVING

# Parts description

Seat & Cover is not included.

CW192K
 Elongated Wall Hung Closet Bowl (P-Trap) (Rough-in 220)