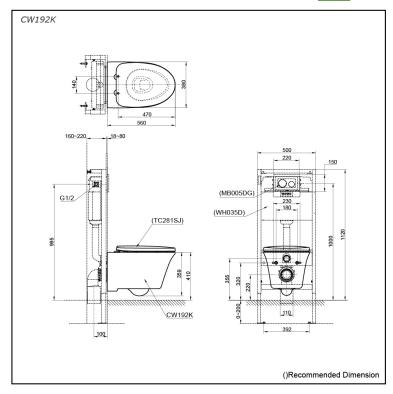

### CW192K (DISCONTINUED)

## **S**pecifications

Flush system: Wash Down
Water Use: 4.8L / 3L
Rough-in: H=220 mm
Bowl Shape: Elongated

Water Pressure: 0.05MPa~0.75MPa Size: 380Wx560Dx359H mm

# Parts description

Seat & Cover is not included.

CW192K
 Elongated Wall Hung Closet Bowl (P-Trap) (Rough-in 220)

#### **Optional Parts**

- TC281SJ Seat & Cover (PP)
- WH035D Concealed Cistern w/Frame
- MB005DG Flush Panel