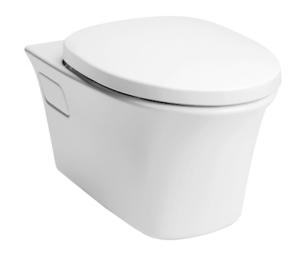

### CW192K (DISCONTINUED)

#### WILLOW WALL HUNG TOILET

## **a**eatures

- Stylish design for Willow Suite
- Wall hung type, easy cleaning
- Dual Flush System
- WATER SAVING