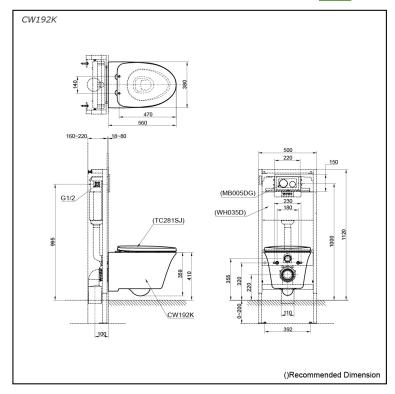

## CW192K (DISCONTINUED)

## **S**pecifications

Flush system: Wash Down
Water Use: 4.8L / 3L
Rough-in: H=220 mm
Bowl Shape: Elongated

Water Pressure: 0.05MPa~0.75MPa Size: 380Wx560Dx359H mm

# Parts description

Seat & Cover is not included.

CW192K
 Elongated Wall Hung Closet Bowl (P-Trap) (Rough-in 220)

#### **Optional Parts**

- TC281SJ Seat & Cover (PP)
- WH035D Concealed Cistern w/Frame
- MB005DG Flush Panel