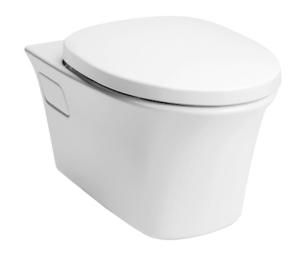

## CW192K (DISCONTINUED)

#### WILLOW WALL HUNG TOILET

## **(2)** eatures

- Stylish design for Willow Suite
- Wall hung type, easy cleaning
- Dual Flush System
- WATER SAVING

# Parts description

Seat & Cover is not included.

CW192K
 Elongated Wall Hung Closet Bowl (P-Trap) (Rough-in 220)