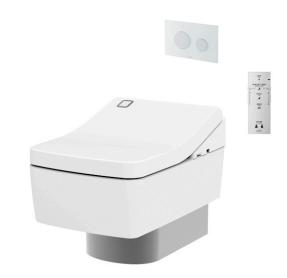

### RENESSE WALL HUNG TOILET

## **()** eatures

- Stylish design for RENESSE Suite
- TORNADO FLUSH for powerful flushing effect with less amount of water
- Dual Flush System
- Auto lid opening and closing function
- WASHLET fully equipped with comfortable rear, front, oscillating cleansing functions
- EWATER+ keeps toilet bowl and nozzle clean by preventing bacteria with sanitizing effect

#### WASHLET is included.

CW512Y R
 Elongated Wall Hung Closet Bowl (P-Trap)
 (Rough-in 220)

 TCF403EA WASHLET Unit