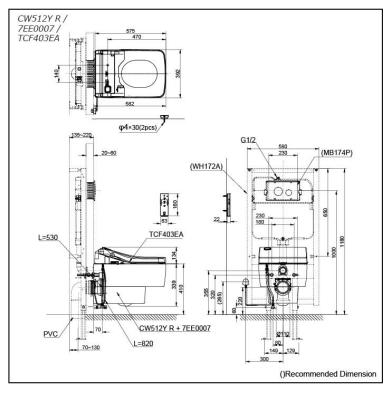

### CW512Y R / 7EE0007 / TCF403EA (DISCONTINUED)

# Specifications

Flush system: TORNADO FLUSH

Water Use: 4.5L / 3L
Rough-in: H=220 mm
Bowl Shape: Elongated

Water Pressure: 0.05MPa~0.75MPa
Power Rating: 220~240V, 50/60Hz

Length of Power 0.8 m

Cord:

Material: Bowl -China

Seat & Cover -Plastic Remoter Controller -Plastic

Size: 392Wx582Dx473H mm

#### **Optional Parts**

- 7EE0007 Metallic Cover
- WH172A Concealed Cistern w/Frame
- MB174P
   Flush Panel

White