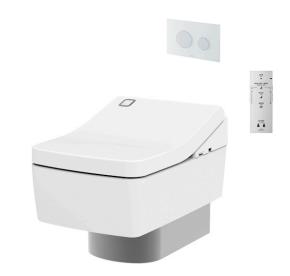

### RENESSE WALL HUNG TOILET

## **(7)** eatures

- Stylish design for RENESSE Suite
- TORNADO FLUSH for powerful flushing effect with less amount of water
- Dual Flush System
- Auto lid opening and closing function
- WASHLET fully equipped with comfortable rear, front, oscillating cleansing functions
- EWATER+ keeps toilet bowl and nozzle clean by preventing bacteria with sanitizing effect

#### WASHLET is included.

CW512Y R
 Elongated Wall Hung Closet Bowl (P-Trap)
 (Rough-in 220)

TCF403EA
 WASHLET Unit