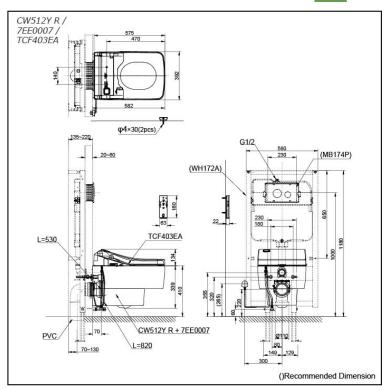

### CW512Y R / 7EE0007 / TCF403EA (DISCONTINUED)

# Specifications

Flush system: TORNADO FLUSH

Water Use: 4.5L / 3L

Rough-in: H=220 mm

Bowl Shape: Elongated

Water Pressure: 0.05MPa~0.75MPa Power Rating: 220~240V, 50/60Hz

Length of Power 0.8 m

Cord:

Material: Bowl -China

Seat & Cover -Plastic Remoter Controller -Plastic

Size: 392Wx582Dx473H mm

#### **Optional Parts**

- 7EE0007 Metallic Cover
- WH172A Concealed Cistern w/Frame
- MB174P
   Flush Panel

White