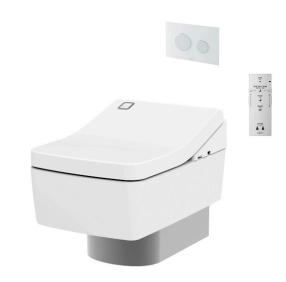

## **a**eatures

- Stylish design for RENESSE Suite
- TORNADO FLUSH for powerful flushing effect with less amount of water
- Dual Flush System
- Auto lid opening and closing function
- WASHLET fully equipped with comfortable rear, front, oscillating cleansing functions
- EWATER+ keeps toilet bowl and nozzle clean by preventing bacteria with sanitizing effect

#### WASHLET is included.

CW512Y R
 Elongated Wall Hung Closet Bowl (P-Trap)
 (Rough-in 220)

 TCF403EA WASHLET Unit

#### **Optional Parts**

- 7EE0007 Metallic Cover
- WH172A Concealed Cistern w/Frame
- MB174P
   Flush Panel

White