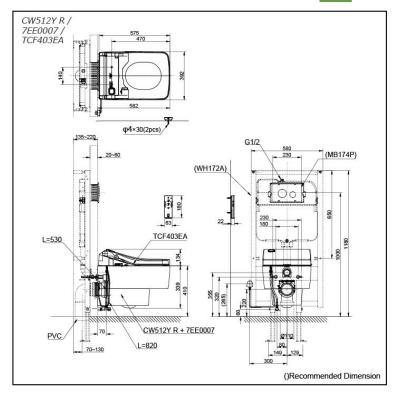

### CW512Y R / 7EE0007 / TCF403EA (DISCONTINUED)

# Specifications 4 1

Flush system: TORNADO FLUSH

Water Use: 4.5L / 3L
Rough-in: H=220 mm
Bowl Shape: Elongated

Water Pressure: 0.05MPa~0.75MPa Power Rating: 220~240V, 50/60Hz

Length of Power 0.8 m

Cord:

Material: Bowl -China

Seat & Cover -Plastic Remoter Controller -Plastic

Size: 392Wx582Dx473H mm

#### **Optional Parts**

- 7EE0007 Metallic Cover
- WH172A Concealed Cistern w/Frame
- MB174P
   Flush Panel

White