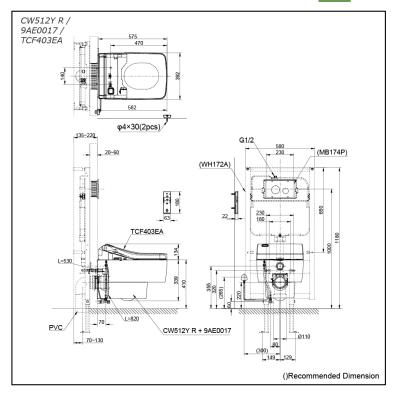

### CW512Y R / 9AE0017 / TCF403EA (DISCONTINUED)

# Specifications 4

Flush system: TORNADO FLUSH

Water Use: 4.5L / 3L
Rough-in: H=220 mm
Bowl Shape: Elongated

Water Pressure: 0.05MPa~0.75MPa
Power Rating: 220~240V, 50/60Hz

Length of Power 0.8 m

Cord:

Material: Bowl -China

Seat & Cover -Plastic Remoter Controller -Plastic

Size: 392Wx582Dx473H mm

#### **Optional Parts**

- 9AE0017 Plastic Cover
- WH172A Concealed Cistern w/Frame
- MB174P
   Flush Panel

White