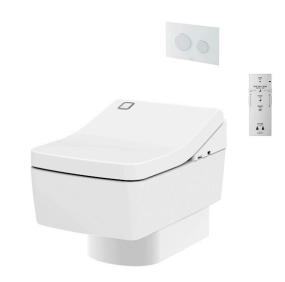

### RENESSE WALL HUNG TOILET

## **a**eatures

- Stylish design for RENESSE Suite
- TORNADO FLUSH for powerful flushing effect with less amount of water
- Dual Flush System
- Auto lid opening and closing function
- WASHLET fully equipped with comfortable rear, front, oscillating cleansing functions
- EWATER+ keeps toilet bowl and nozzle clean by preventing bacteria with sanitizing effect

#### WASHLET is included.

CW512Y R

Elongated Wall Hung Closet Bowl (P-Trap) (Rough-in 220)

TCF403EA
 WASHLET Unit