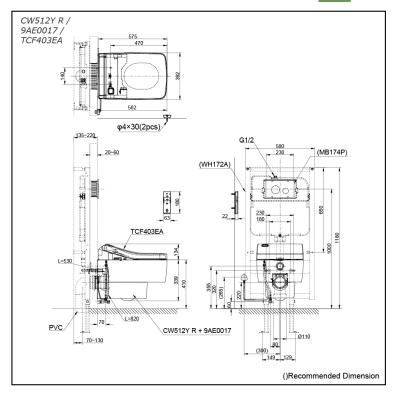

### CW512Y R / 9AE0017 / TCF403EA (DISCONTINUED)

# Specifications

Flush system: TORNADO FLUSH

Water Use: 4.5L / 3L
Rough-in: H=220 mm
Bowl Shape: Elongated

Water Pressure: 0.05MPa~0.75MPa
Power Rating: 220~240V, 50/60Hz

Length of Power 0.8 m

Cord:

Material: Bowl -China

Seat & Cover -Plastic Remoter Controller -Plastic

Size: 392Wx582Dx473H mm

#### **Optional Parts**

- 9AE0017 Plastic Cover
- WH172A Concealed Cistern w/Frame
- MB174P
   Flush Panel

White