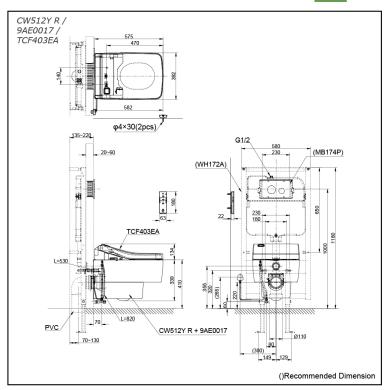

### CW512Y R / 9AE0017 / TCF403EA (DISCONTINUED)

# **S**pecifications

Flush system: TORNADO FLUSH

Water Use: 4.5L / 3L
Rough-in: H=220 mm
Bowl Shape: Elongated

Water Pressure: 0.05MPa~0.75MPa
Power Rating: 220~240V, 50/60Hz

Length of Power 0.8 m

Cord:

Material: Bowl -China

Seat & Cover -Plastic Remoter Controller -Plastic

Size: 392Wx582Dx473H mm

#### **Optional Parts**

- 9AE0017 Plastic Cover
- WH172A Concealed Cistern w/Frame
- MB174P
   Flush Panel

White