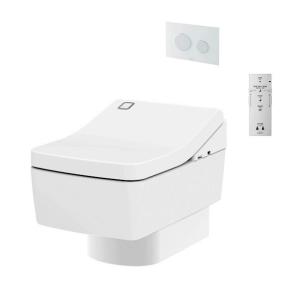

## **a**eatures

- Stylish design for RENESSE Suite
- TORNADO FLUSH for powerful flushing effect with less amount of water
- Dual Flush System
- Auto lid opening and closing function
- WASHLET fully equipped with comfortable rear, front, oscillating cleansing functions
- EWATER+ keeps toilet bowl and nozzle clean by preventing bacteria with sanitizing effect

#### WASHLET is included.

CW512Y R

Elongated Wall Hung Closet Bowl (P-Trap) (Rough-in 220)

TCF403EA
 WASHLET Unit