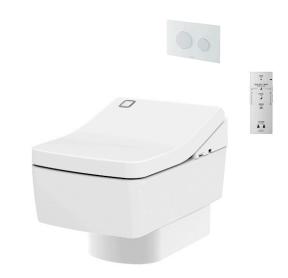

## **a**eatures

- Stylish design for RENESSE Suite
- TORNADO FLUSH for powerful flushing effect with less amount of water
- Dual Flush System
- Auto lid opening and closing function
- WASHLET fully equipped with comfortable rear, front, oscillating cleansing functions
- EWATER+ keeps toilet bowl and nozzle clean by preventing bacteria with sanitizing effect

## Parts description

#### WASHLET is included.

CW512Y R

Elongated Wall Hung Closet Bowl (P-Trap) (Rough-in 220)

TCF403EA
 WASHLET Unit

#### **Optional Parts**

- 9AE0017 Plastic Cover
- WH172A Concealed Cistern w/Frame
- MB174P
   Flush Panel

White