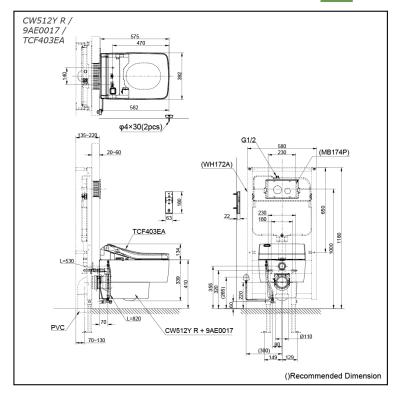

### CW512Y R / 9AE0017 / TCF403EA (DISCONTINUED)

# Specifications 4

Flush system: TORNADO FLUSH

Water Use: 4.5L / 3L
Rough-in: H=220 mm
Bowl Shape: Elongated

Water Pressure: 0.05MPa~0.75MPa Power Rating: 220~240V, 50/60Hz

Length of Power 0.8 m

Cord:

Material: Bowl -China

Seat & Cover -Plastic Remoter Controller -Plastic

Size: 392Wx582Dx473H mm

#### **Optional Parts**

- 9AE0017 Plastic Cover
- WH172A Concealed Cistern w/Frame
- MB174P
   Flush Panel

White