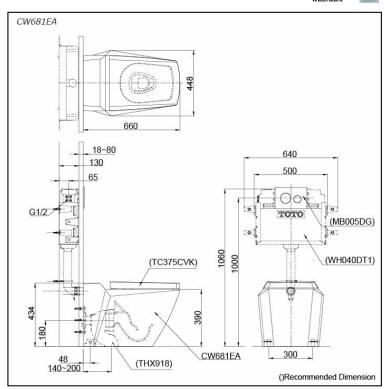

# **CW681EA** (DISCONTINUED)

## **S**pecifications

Flush system: Wash Down Water Use: 6L / 3L

Rough-in: S-Trap / P-Trap (Selectable)

Bowl Shape: Elongated

Water Pressure: 0.05MPa~0.70MPa Size: 448W x 660D x 390H mm

#### Optional Parts

- TC375CVK Soft close Seat & Cover
- WH040DT1 Concealed Cistern w/o Frame
- MB005DG Flush Panel
- THX918 Socket (Only for S-Trap)

White (CEFIONTECT)