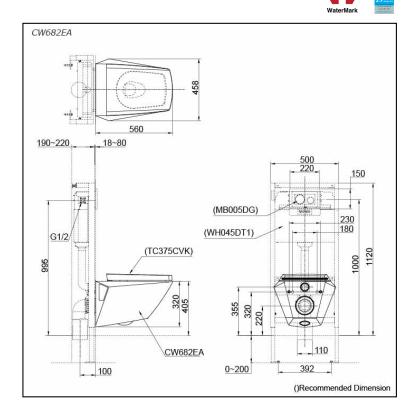

## **S**pecifications

Flush system: Wash Down Water Use: 6L / 3L

Rough-in: H=220 mm (P-Trap)

Bowl Shape: Elongated

Water Pressure: 0.05MPa~0.75MPa

Size: 458W x 560D x 320H mm

## Parts description

Seat & Cover is not included.

 CW682EA Elongated Wall Hung Toilet

#### **Optional Parts**

- TC375CVK Soft close Seat & Cover
- WH045DT1 Concealed Cistern w/Frame
- MB005DG Flush Panel

White