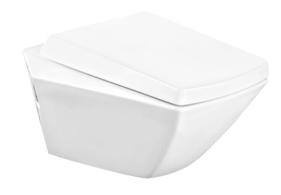

# **CW682EA** (DISCONTINUED)

#### JEWELHEX WALL HUNG TOILET

### **P**eatures

- Dual Flush System
- Wall hung type, easy cleaning
- The Jewelhex suite: Matching toilets, lavatories, bidets and bathtubs
- CEFIONTECT technology; super smooth ion barrier glazing for a clean Toilet bowl
- Fully skirted styling with concealed trapway for easy cleaning

## Parts description

Seat & Cover is not included.

 CW682EA Elongated Wall Hung Toilet