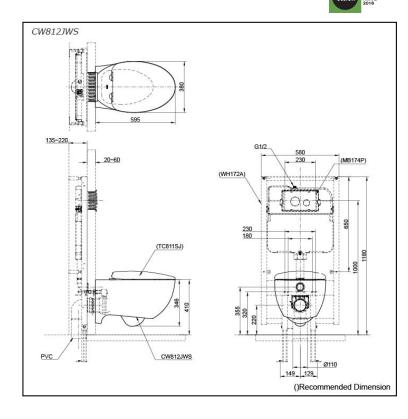

## **S**pecifications

| Flush system:   | Wash Down         |
|-----------------|-------------------|
| Water Use:      | 4.5L / 3L         |
| Rough-in:       | H=220 mm          |
| Bowl Shape:     | Elongated         |
| Water Pressure: | 0.05MPa~0.75MPa   |
| Size:           | 380Wx595Dx346H mm |

#### Seat & Cover is not included.

• CW812JWS Elongated Wall Hung Closet Bowl (P-Trap) (Rough-in 220)

#### **Optional Parts**

- WH172A Concealed Cistern w/Frame
- WH142A Concealed Cistern w/Frame (Low Type)
- TC811SJ Soft close Seat & Cover (Urea Resin)
- MB174P Flush Panel

White