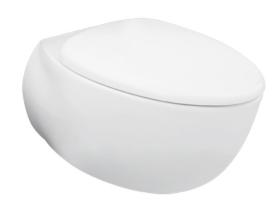

#### LE MUSE WALL HUNG TOILET

### **B**eatures

- Modern styling exclusively for Le Muse design suite
- Dual Flush System
- WATER SAVING

## **S**pecifications

Flush system: Wash Down
Water Use: 4.5L / 3L
Rough-in: H=220 mm
Bowl Shape: Elongated

Water Pressure: 0.05MPa~0.75MPa Size: 380Wx595Dx346H mm