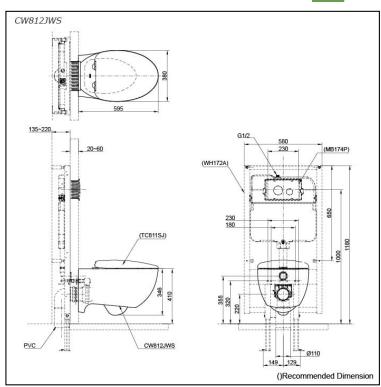

# CW812JWS (DISCONTINUED)

## **S**pecifications

Flush system: Wash Down
Water Use: 4.5L / 3L
Rough-in: H=220 mm
Bowl Shape: Elongated

Water Pressure: 0.05MPa~0.75MPa Size: 380Wx595Dx346H mm

## Parts description

Seat & Cover is not included.

CW812JWS
 Elongated Wall Hung Closet Bowl (P-Trap) (Rough-in 220)

#### **Optional Parts**

- WH172A Concealed Cistern w/Frame
- WH142A Concealed Cistern w/Frame (Low Type)
- TC811SJ Soft close Seat & Cover (Urea Resin)
- MB174P Flush Panel

White