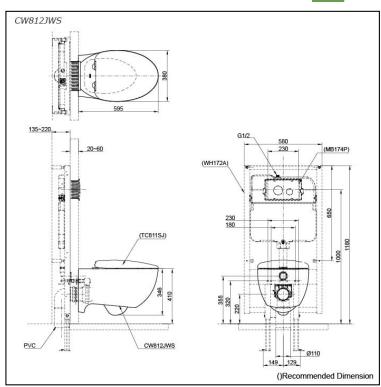

## **S**pecifications

Flush system: Wash Down
Water Use: 4.5L / 3L
Rough-in: H=220 mm
Bowl Shape: Elongated

Water Pressure: 0.05MPa~0.75MPa Size: 380Wx595Dx346H mm

## Parts description

Seat & Cover is not included.

CW812JWS
 Elongated Wall Hung Closet Bowl (P-Trap) (Rough-in 220)

#### **Optional Parts**

- WH172A Concealed Cistern w/Frame
- WH142A Concealed Cistern w/Frame (Low Type)
- TC811SJ Soft close Seat & Cover (Urea Resin)
- MB174P Flush Panel

White