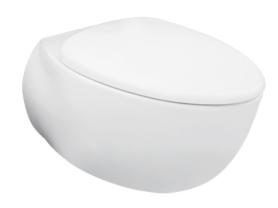

#### LE MUSE WALL HUNG TOILET

## Parts description

Seat & Cover is not included.

CW812JWS
 Elongated Wall Hung Closet Bowl (P-Trap) (Rough-in 220)