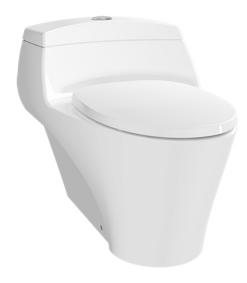

### TOILETS

AVANTE ONE PIECE TOILET

### CW823NJNW/F (DISCONTINUED)

# **F**eatures

- The Avante suite: Matching toilets, lavatories and bidets
- Unique sculpted design, low profile One-Piece Toilet
- Skirted styling with concealed trapway for easy cleaning
- Upgrade with a Softclose Seat & Cover or WASHLET