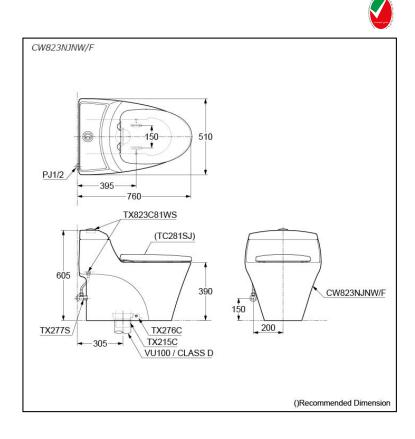

## **S**pecifications

| Flush system:   | Wash Down         |
|-----------------|-------------------|
| Water Use:      | 6L                |
| Trap Type:      | S-Trap            |
| Rough-in:       | 305 mm            |
| Bowl Shape:     | Elongated         |
| Water Pressure: | 0.05MPa~0.75MPa   |
| Size:           | 510Wx750Dx605H mm |
|                 |                   |

## Parts description

Seat & Cover is **not included.** Stop Valve & Flexible Hose is **not included.** 

- CW823NJNW/F
  One Piece Toilet
- TX823C2WS Tank Trim
- TX215C
  Slip-in Connector
- TX276C Fixing Bracket

#### **Optional Parts**

- TC281SJ
- Seat & Cover • TX277S
- Stop Valve w/ Flexible Hose

White, Pastel Ivory