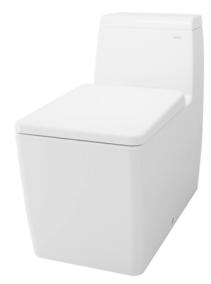

### **CW950PJ** (DISCONTINUED)

# eatures

- Stylish and sleek design, one-piece toilet
- Dual Flush System •

White