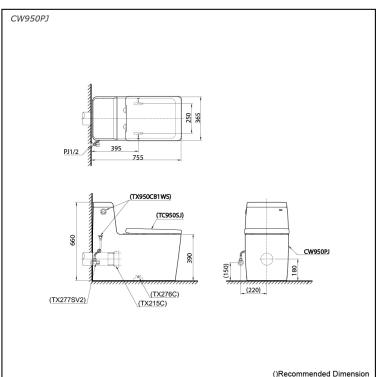

## pecifications

Wash Down Flush system: Water Use: 4.5L / 3L Trap Type: P-Trap Rough-in: H=180 mm Bowl Shape: Elongated Water Pressure: 0.05MPa~0.75MPa Size: 365Wx755Dx660H mm

#### Ρ arts description

## Seat & Cover is **not included.** Stop Valve & Flexible Hose is **not included.**

- CW950PJ One Piece Toilet

#### **Optional Parts**

- 0 TX950C81WS
- Dual Flush Tank Trim w/o Stop Valve for CW950PJ
- TC950SJ 0 Duroplast Seat & Cover w/ Metal Hinges & Soft Closing
- TX277SV2 0 Stop Valve w/ Flexible Hose
- 0 TX215C Slip-in Connector
- TX276C 0 **Fixing Bracket**