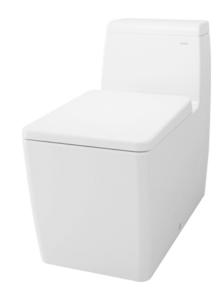

### TOJA ONE PIECE TOILET

## **a**eatures

- Stylish and sleek design, one-piece toilet
- Dual Flush System

# Parts description

Seat & Cover is **not included**. Stop Valve & Flexible Hose is **not included**.

 CW950PJ One Piece Toilet