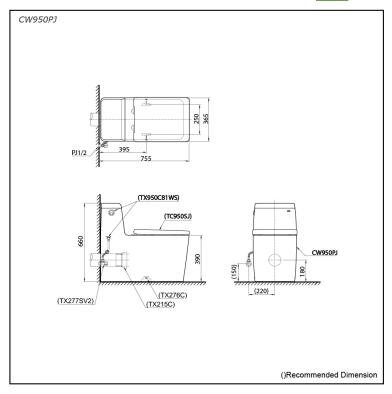

# Specifications 4 1

Flush system: Wash Down
Water Use: 4.5L / 3L
Trap Type: P-Trap
Rough-in: H=180 mm
Bowl Shape: Elongated

Water Pressure: 0.05MPa~0.75MPa Size: 365Wx755Dx660H mm

# Parts description

Seat & Cover is **not included**. Stop Valve & Flexible Hose is **not included**.

 CW950PJ One Piece Toilet

#### **Optional Parts**

- TX950C81WS
   Dual Flush Tank Trim w/o Stop Valve for CW950PJ
- TC950SJ Duroplast Seat & Cover w/ Metal Hinges & Soft Closing
- TX277SV2 Stop Valve w/ Flexible Hose
- O TX215C Slip-in Connector
- TX276C Fixing Bracket