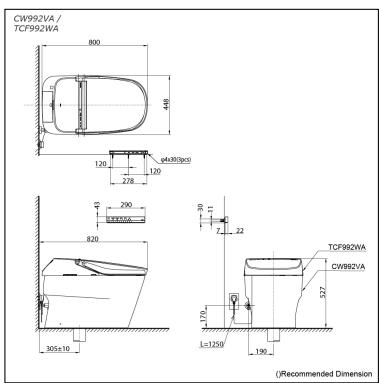

### CW992VA / TCF992WA (DISCONTINUED)

# Specifications 5 4 1

TORNADO FLUSH Flush system:

Water Use: 3.8L / 3L 305 mm Rough-in: Bowl Shape: Elongated

Water Pressure: 0.05MPa~0.75MPa 220~240V, 50/60Hz, 841~851W Power Rating:

Length of Power 1.2 m

Cord:

Size:

Material:

Bowl -Vitreous China Seat & Cover -Plastic Remoter Controller -Aluminium

448W x 820D x 527H mm