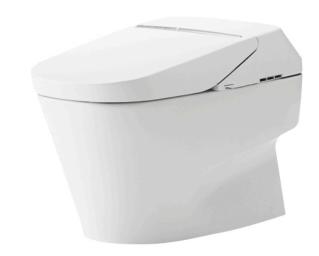

### **TOILETS**

#### NEOREST XH I Luxurious Smart Toilet

### CW992VA / TCF992WA (DISCONTINUED)

























## eatures

- Luxury, stylish and elegant design
- Hybrid Ecology System
  WATER SAVING dual flush 3.8 / 3L - Minimum required water pressure only at 0.05MPa (Dynamic)
- TORNADO FLUSH for powerful flushing effect with less amount of water
- Intergral WASHLET features front and rear warm water washing
- EWATER+ automatically spreads out and keeps clean toilet bowl and nozzle by preventing bacteria with sanitizing effect
- Automatic operation: Lid opens, closes and toilet flushes when sensor is activated
- Auto Soft light function usable for night time

EWATER+, highly effective sanitizer created by electrolyzed chloride ion in tap water. After use, it returns back to original state, environmental friendly

# Specifications 5 4 1

TORNADO FLUSH Flush system:

Water Use: