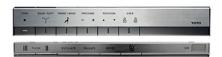

## Parts description

CW992VA Elongated Closet Bowl (S-Trap) (Rough-in 305)

TCF992WA WASHLET unit