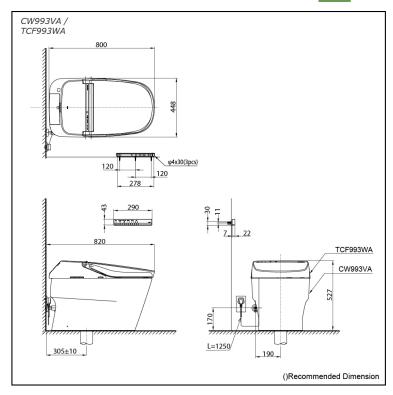

### CW993VA / TCF993WA (DISCONTINUED)

# Specifications 5

TORNADO FLUSH Flush system:

Water Use: 3.8L / 3L Rough-in: 305 mm Bowl Shape: Elongated

Water Pressure: 0.05MPa~0.75MPa 220~240V, 50/60Hz, 841~851W Power Rating:

Length of Power 1.2 m

Cord:

Material:

Bowl -Vitreous China Seat & Cover -Plastic Remoter Controller -Aluminium

448Wx820Dx527H mm Size:

# Parts description

CW993VA Elongated Closet Bowl (S-Trap) (Rough-in 305)

TCF993WA WASHLET unit