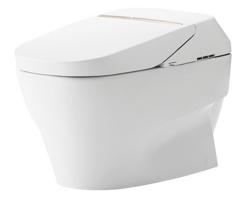

#### NEOREST XH II Luxurious Smart Toilet

### CW993VA / TCF993WA (DISCONTINUED)

## eatures

- Luxury, stylish and elegant design
- Hybrid Ecology System
  WATER SAVING dual flush 3.8 / 3L - Minimum required water pressure only at 0.05MPa (Dynamic)
- TORNADO FLUSH for powerful flushing effect with less amount of water
- Intergral WASHLET features front and rear warm water washing
- Revolutionary technology, ACTILIGHT, keeps the toilet clean on its own, ridding it both visible and invisible waste
- Automatic operation: Lid opens, closes and toilet flushes when sensor is activated
- Auto Soft light function usable for night time