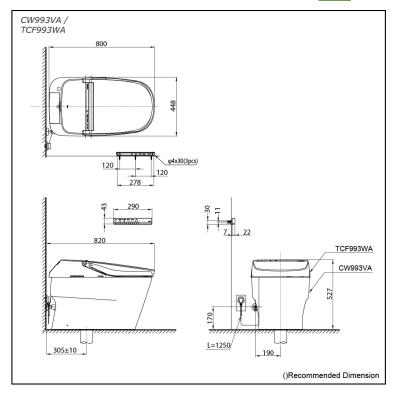

### CW993VA / TCF993WA (DISCONTINUED)

# Specifications 5

TORNADO FLUSH Flush system:

Water Use: 3.8L / 3L Rough-in: 305 mm Bowl Shape: Elongated

Water Pressure: 0.05MPa~0.75MPa 220~240V, 50/60Hz, 841~851W Power Rating:

Length of Power 1.2 m Cord:

Material:

Bowl -Vitreous China Seat & Cover -Plastic Remoter Controller -Aluminium

448Wx820Dx527H mm Size:

# Parts description

CW993VA

Elongated Closet Bowl (S-Trap) (Rough-in 305)

TCF993WA WASHLET unit