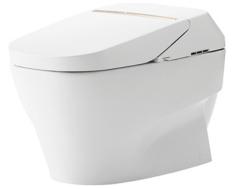

### NEOREST XH II Luxurious Smart Toilet

### CW993VA / TCF993WA (DISCONTINUED)

## eatures

- Luxury, stylish and elegant design
- Hybrid Ecology System
  WATER SAVING dual flush 3.8 / 3L - Minimum required water pressure only at
- 0.05MPa (Dynamic) TORNADO FLUSH for powerful flushing
- effect with less amount of water Intergral WASHLET features front and rear
- warm water washing Revolutionary technology, ACTILIGHT,
- keeps the toilet clean on its own, ridding it both visible and invisible waste
- Automatic operation: Lid opens, closes and toilet flushes when sensor is activated
- Auto Soft light function usable for night time