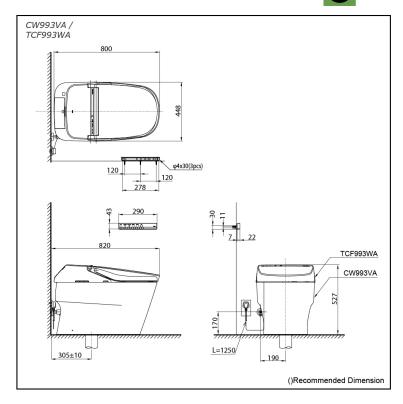

### CW993VA / TCF993WA (DISCONTINUED)

# Specifications 5

TORNADO FLUSH Flush system:

Water Use: 3.8L / 3L Rough-in: 305 mm Bowl Shape: Elongated

Water Pressure: 0.05MPa~0.75MPa 220~240V, 50/60Hz, 841~851W Power Rating:

Length of Power 1.2 m Cord:

Material:

Bowl -Vitreous China Seat & Cover -Plastic Remoter Controller -Aluminium

448Wx820Dx527H mm Size: