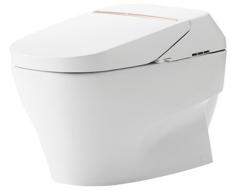

#### NEOREST XH II Luxurious Smart Toilet

## eatures

- Luxury, stylish and elegant design
- Hybrid Ecology System
  WATER SAVING dual flush 3.8 / 3L
- Minimum required water pressure only at 0.05MPa (Dynamic)
- TORNADO FLUSH for powerful flushing effect with less amount of water
- Intergral WASHLET features front and rear warm water washing
- Revolutionary technology, ACTILIGHT, keeps the toilet clean on its own, ridding it both visible and invisible waste
- Automatic operation: Lid opens, closes and toilet flushes when sensor is activated
- Auto Soft light function usable for night time

# Parts description

CW993VA

Elongated Closet Bowl (S-Trap) (Rough-in 305)

TCF993WA WASHLET unit