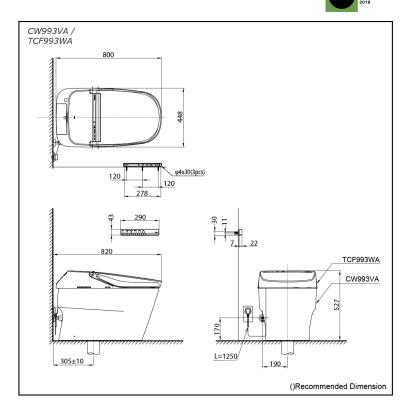

# Specifications 5

TORNADO FLUSH Flush system:

Water Use: 3.8L / 3L Rough-in: 305 mm Bowl Shape: Elongated

Water Pressure: 0.05MPa~0.75MPa 220~240V, 50/60Hz, 841~851W Power Rating:

Length of Power 1.2 m

Cord:

Material:

Bowl -Vitreous China Seat & Cover -Plastic Remoter Controller -Aluminium

448Wx820Dx527H mm Size:

# Parts description

CW993VA

Elongated Closet Bowl (S-Trap) (Rough-in 305)

TCF993WA WASHLET unit