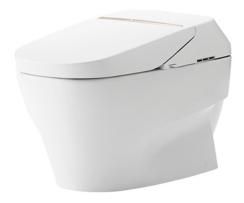

#### NEOREST XH II Luxurious Smart Toilet

### CW993VA / TCF993WA (DISCONTINUED)

# Parts description

CW993VA

Elongated Closet Bowl (S-Trap) (Rough-in 305)

TCF993WA WASHLET unit