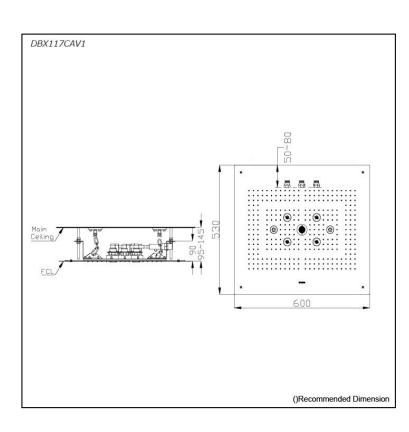

### **DBX117CAV1** (DISCONTINUED)

AERIAL PULSE Aerated water with a pulsating function

Less water to produce a voluminous flow of water regardless of the showerhead size

 GYROSTREAM Shower jets with rotating and pulsating functions

## **S**pecifications

| Finish:        | Nickel Chrome   |
|----------------|-----------------|
| Material:      | Stainless Steel |
| Shape:         | Square          |
| Size:          | 600 x 530 mm    |
| Water Pressure | 0.05MPa~0.75MPa |

# **P**arts description

 DBX117CAV1 Aerial Fixed Shower Head w/ 3 types of spray (Ceiling type)

07052025