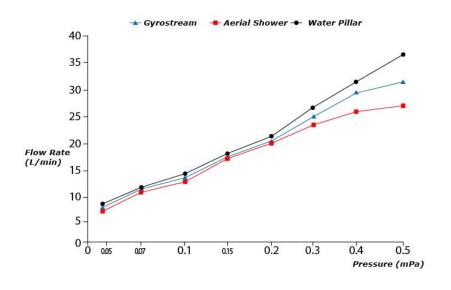

werhead size

 GYROSTREAM Shower jets with rotating and pulsating functions

Water flows through nozzles that rotate and pulsate, massage the body and stimulate blood circulation, refreshing the whole body.

#### WATER PILLAR

Light yet voluminous stream of water

Water flows in a wide heavy stream, creating luxurious shower experience without splashing. Warmth permeates the whole body for an invigorating experience.

## **S**pecifications

| Finish:        | Nickel Chrome   |
|----------------|-----------------|
| Material:      | Stainless Steel |
| Shape:         | Square          |
| Size:          | 600 x 530 mm    |
| Water Pressure | 0.05MPa~0.75MPa |

# **P**arts description

 DBX117CAV1 Aerial Fixed Shower Head w/ 3 types of spray (Ceiling type)







07052025

#### Flow Rate