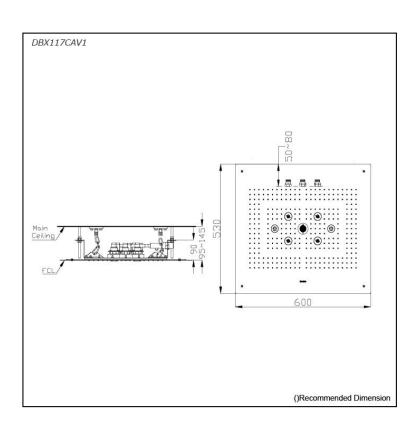

### **DBX117CAV1** (DISCONTINUED)

AERIAL PULSE Aerated water with a pulsating function

Less water to produce a voluminous flow of water regardless of the showerhead size

 GYROSTREAM Shower jets with rotating and pulsating functions

## **S**pecifications

| Finish:        | Nickel Chrome   |
|----------------|-----------------|
| Material:      | Stainless Steel |
| Shape:         | Square          |
| Size:          | 600 x 530 mm    |
| Water Pressure | 0.05MPa~0.75MPa |

# Parts description

 DBX117CAV1 Aerial Fixed Shower Head w/ 3 types of spray (Ceiling type)