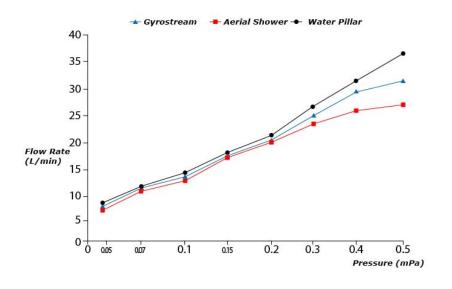

ess of the showerhead size

 GYROSTREAM Shower jets with rotating and pulsating functions

Water flows through nozzles that rotate and pulsate, massage the body and stimulate blood circulation, refreshing the whole body.

#### WATER PILLAR

Light yet voluminous stream of water

Water flows in a wide heavy stream, creating luxurious shower experience without splashing. Warmth permeates the whole body for an invigorating experience.

## **S**pecifications

| Finish:        | Nickel Chrome   |
|----------------|-----------------|
| Material:      | Stainless Steel |
| Shape:         | Square          |
| Size:          | 600 x 530 mm    |
| Water Pressure | 0.05MPa~0.75MPa |

# Parts description

 DBX117CAV1 Aerial Fixed Shower Head w/ 3 types of spray (Ceiling type)







#### Flow Rate