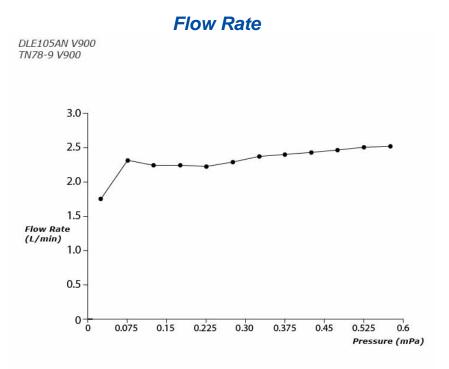

## **S**pecifications

| Flow Rate:      | 2.4L/min  |
|-----------------|-----------|
| Water Pressure: | 0.05MPa   |
| Finish:         | Nickel Ch |

5MPa ~ 0.75MPa kel Chrome