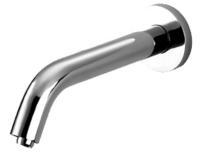

Auto Faucet Wall Mounted (Cold Water Only)

## Parts description

- DLE105AN V900 Wall Mounted Auto Faucet (Spout Only)
- TN78-9 V900 Self Powered Controller (Cold Water Only)

AUTO FAUCET