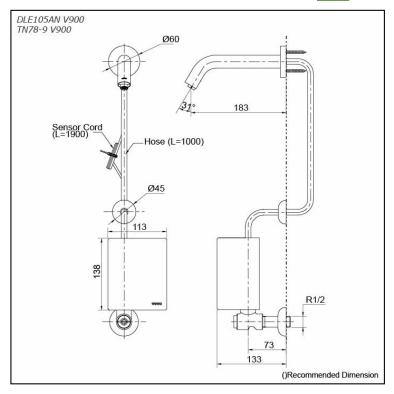

### **DLE105AN V900 TN78-9 V900** (DISCONTINUED)

## Parts description

- DLE105AN V900 Wall Mounted Auto Faucet (Spout Only)
- TN78-9 V900 Self Powered Controller (Cold Water Only)

AUTO FAUCET