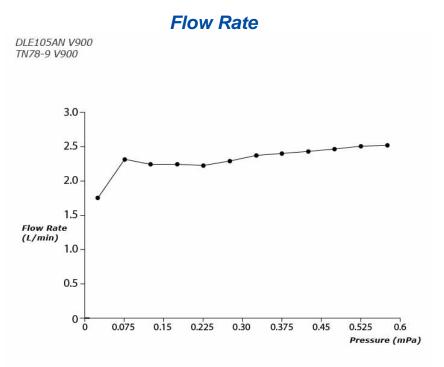

## **S**pecifications

| Flow Rate:      | 2.4L/min  |
|-----------------|-----------|
| Water Pressure: | 0.05MPa   |
| Finish:         | Nickel Ch |

5MPa ~ 0.75MPa kel Chrome