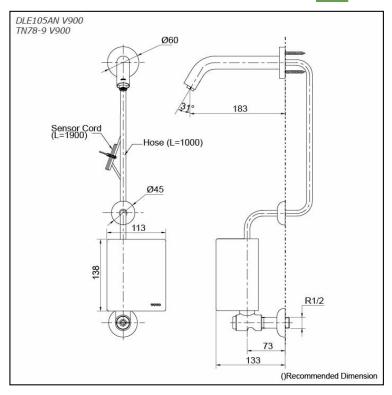

### **DLE105AN V900 TN78-9 V900** (DISCONTINUED)

## Parts description

- DLE105AN V900 Wall Mounted Auto Faucet (Spout Only)
- TN78-9 V900 Self Powered Controller (Cold Water Only)

19052024

AUTO FAUCET