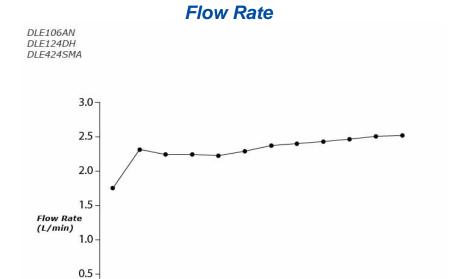

# Specifications 5

Flow Rate: 2.4L/min

Water Pressure: 0.05MPa ~ 0.75MPa Finish: Nickel Chrome

# arts description

- DLE106AN Auto Faucet (Spout Only)
- DLE124DH Self Powered Controller
- DLE424SMA Thermostatic Mixer

**AUTO FAUCET** 

0+

0.075

0.15

0.225

0.30

0.375

0.45

0.525

0.6 Pressure (mPa)

2/2