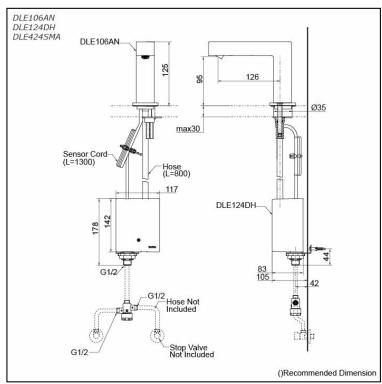

### **DLE106AN** DLE124DH DLE424SMA (DISCONTINUED)

# arts description

- DLE106AN Auto Faucet (Spout Only)
- DLE124DH Self Powered Controller
- DLE424SMA Thermostatic Mixer

**AUTO FAUCET** 

0+

0.075

0.15

0.225

0.30