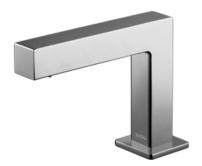

Auto Faucet Deck Mounted (Thermostat)

### **DLE106AN** DLE124DH DLE424SMA (DISCONTINUED)

## eatures

- Hands-free usage increases hygiene
- SELF POWER Technology: Self-generated power saves electricity
- WATER SAVING
- TOTO aerated bubble technology adds air to the water to achieve full water jet

# arts description

- DLE106AN Auto Faucet (Spout Only)
- DLE124DH Self Powered Controller
- DLE424SMA Thermostatic Mixer

**AUTO FAUCET** 

0+

0.075

0.15

0.225

0.30