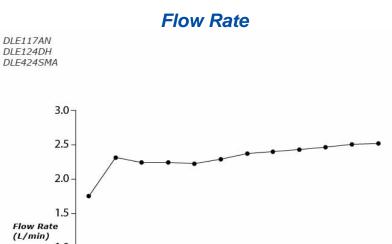

## **S**pecifications

| Flow Rate:      | 2.4L/min       |
|-----------------|----------------|
| Water Pressure: | 0.05MPa ~ 0.75 |
| Finish:         | Nickel Chrome  |

## Parts description

- DLE117AN
  Auto Faucet (Spout Only)
- DLE124DH
  Self Powered Controller
- DLE424SMA Thermostatic Mixer

AUTO FAUCET

1.0

0.5

0+

0.075

0.15

0.225

0.30

0.375

0.45

0.525

0.6 Pressure (mPa)