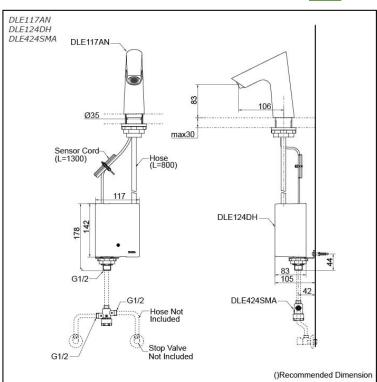

## Parts description

- DLE117AN
  Auto Faucet (Spout Only)
- DLE124DH
  Self Powered Controller
- DLE424SMA Thermostatic Mixer

AUTO FAUCET

1.0

0.5

0+

0.075

0.15