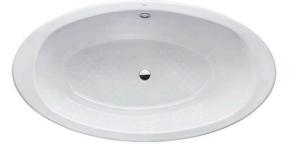

# **FBY1610PE** (DISCONTINUED)

#### Parts description

Fittings is not included.

• FBY1610PE Enameled Cast Iron Non-Apron Bathtub (w/o Hand Grip)