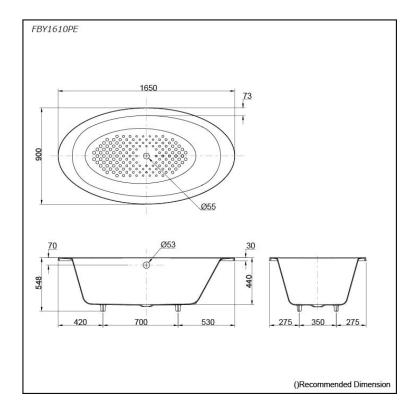

# **FBY1610PE** (DISCONTINUED)

### **S**pecifications

| Siz | e:            | 1650W x 900D x 548H mm |
|-----|---------------|------------------------|
| Ma  | terial:       | Enameled Cast Iron     |
| Act | ual Capacity: | 185L                   |
| Po  | o-up Waste:   | Not Included           |