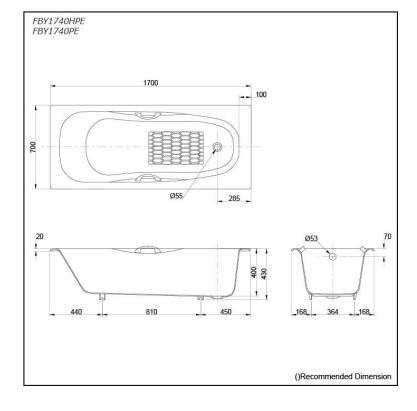

## **S**pecifications

| Size:            | 1700W x 700D x 430H mm |
|------------------|------------------------|
| Material:        | Enameled Cast Iron     |
| Actual Capacity: | 170L                   |
| Pop-up Waste:    | Not Included           |