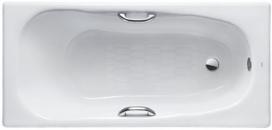

## eatures

- Elegant, graceful design gives a comfortable experience
- Cast iron construction provides years of durability
- Slip-resistance surface
- Dedicated handgrip on both sides (FBY1740HPE)

# Parts description

Fittings is not included.

- FBY1740HPE Enameled Cast Iron Non-Apron Bathtub (w/ Hand Grip)
- FBY1740PE Enameled Cast Iron Non-Apron Bathtub (w/o Hand Grip)

**Optional Parts** 

DB505R-2 Pop-up Waste