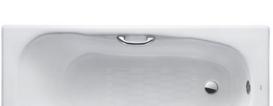

## eatures

- Elegant, graceful design gives a comfortable experience
- Cast iron construction provides years of durability
- Slip-resistance surface
- Dedicated handgrip on both sides (FBY1740HPE)

# Parts description

Fittings is not included.

- FBY1740HPE Enameled Cast Iron Non-Apron Bathtub (w/ Hand Grip)
- FBY1740PE Enameled Cast Iron Non-Apron Bathtub (w/o Hand Grip)

**Optional Parts** 

DB505R-2 Pop-up Waste