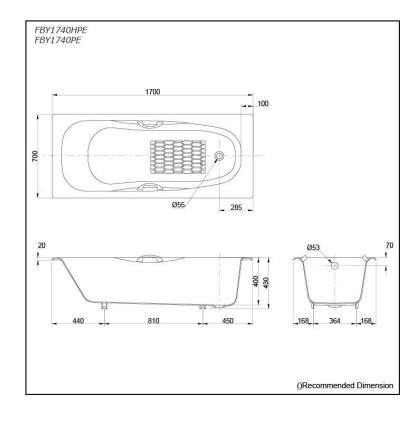

### FBY1740HPE **FBY1740PE** (DISCONTINUED)

## pecifications

1700W x 700D x 430H mm

**Enameled Cast Iron** Material:

Actual Capacity: 170L Pop-up Waste: Not Included