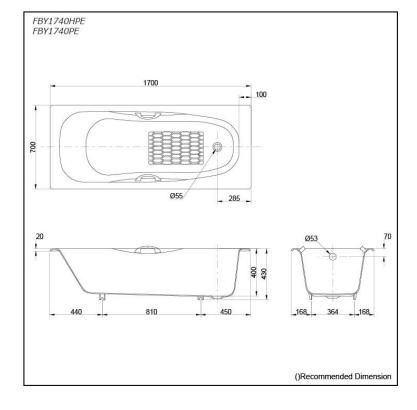

## **S**pecifications

| Size:            | 1700W x 700D x 430H mm |
|------------------|------------------------|
| Material:        | Enameled Cast Iron     |
| Actual Capacity: | 170L                   |
| Pop-up Waste:    | Not Included           |

### **P**arts description