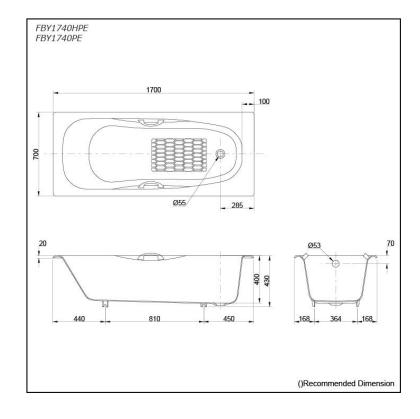

### FBY1740HPE **FBY1740PE** (DISCONTINUED)

## pecifications

1700W x 700D x 430H mm

**Enameled Cast Iron** Material:

Actual Capacity: 170L Pop-up Waste: Not Included