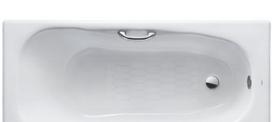

#### **ENAMELED CAST IRON** Non-Apron Bathtub

### FBY1740HPE **FBY1740PE** (DISCONTINUED)

## eatures

- Elegant, graceful design gives a comfortable experience
- Cast iron construction provides years of durability
- Slip-resistance surface
- Dedicated handgrip on both sides (FBY1740HPE)

# Parts description

Fittings is not included.

- FBY1740HPE Enameled Cast Iron Non-Apron Bathtub (w/ Hand Grip)
- FBY1740PE Enameled Cast Iron Non-Apron Bathtub (w/o Hand Grip)

**Optional Parts** 

DB505R-2 Pop-up Waste