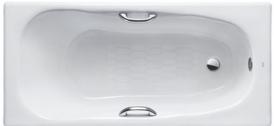

#### **ENAMELED CAST IRON** Non-Apron Bathtub

### FBY1740HPE **FBY1740PE** (DISCONTINUED)

## eatures

- Elegant, graceful design gives a comfortable experience
- Cast iron construction provides years of durability
- Slip-resistance surface
- Dedicated handgrip on both sides (FBY1740HPE)

# Parts description

Fittings is not included.

- FBY1740HPE Enameled Cast Iron Non-Apron Bathtub (w/ Hand Grip)
- FBY1740PE Enameled Cast Iron Non-Apron Bathtub (w/o Hand Grip)

**Optional Parts** 

DB505R-2 Pop-up Waste