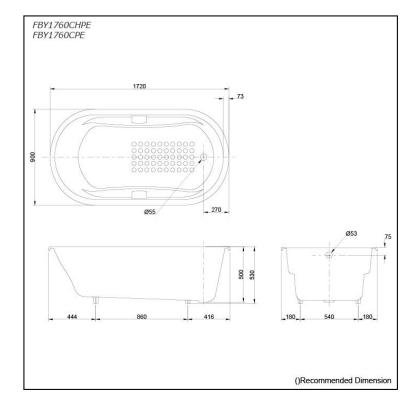

# **S**pecifications

| Size:            | 1720W x 900D x 530H mm |
|------------------|------------------------|
| Material:        | Enameled Cast Iron     |
| Actual Capacity: | 245L                   |
| Pop-up Waste:    | Not Included           |

### **Parts description**