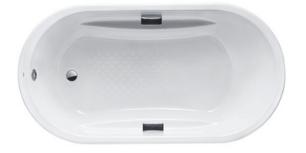

#### ENAMELED CAST IRON Non-Apron Bathtub

# **F**eatures

- Elegant, graceful design gives a comfortable experience
- Cast iron construction provides years of durability
- Slip-resistance surface
- Delicated handgrip on both sides (FBY1760CHPE)

### **S**pecifications

| Size:            | 1720W x 900D x 530H mm |
|------------------|------------------------|
| Material:        | Enameled Cast Iron     |
| Actual Capacity: | 245L                   |
| Pop-up Waste:    | Not Included           |