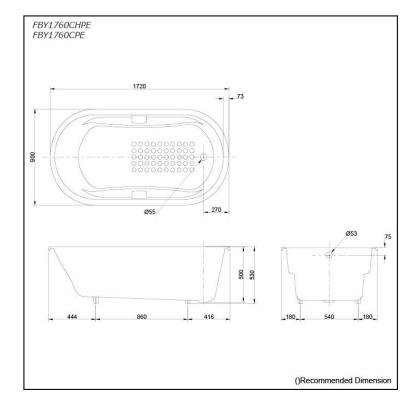

### **S**pecifications

| Size:            | 1720W x 900D x 530H mm |
|------------------|------------------------|
| Material:        | Enameled Cast Iron     |
| Actual Capacity: | 245L                   |
| Pop-up Waste:    | Not Included           |

#### **Parts description**

#### Fittings is not included.

- FBY1760CHPE Enameled Cast Iron Non-Apron Bathtub (w/ Hand Grip)
- FBY1760CPE
  Enameled Cast Iron Non-Apron Bathtub
  (w/o Hand Grip)