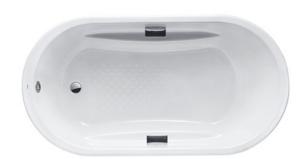

#### ENAMELED CAST IRON Non-Apron Bathtub

#### FBY1760CHPE FBY1760CPE (DISCONTINUED)

## **B**eatures

- Elegant, graceful design gives a comfortable experience
- Cast iron construction provides years of durability
- Slip-resistance surface
- Delicated handgrip on both sides (FBY1760CHPE)