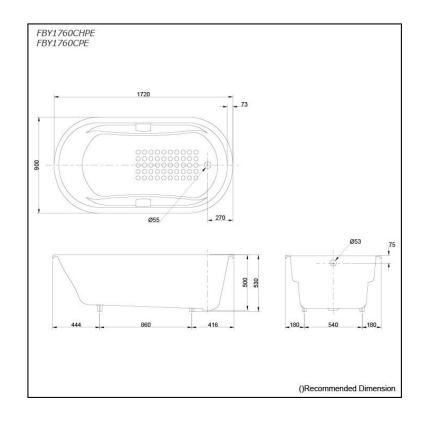

#### FBY1760CHPE FBY1760CPE (DISCONTINUED)

## **S**pecifications

Size: 1720W x 900D x 530H mm

Material: Enameled Cast Iron

Actual Capacity: 245L
Pop-up Waste: Not Included